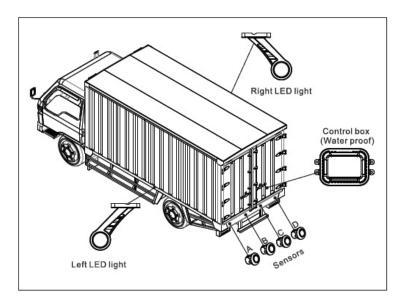

# APS400LED 12/24V REVERSING SYSTEM with LED DISTANCE GUIDANCE

#### GENERAL

- Detection Range: 0.3 ~ 1.5 - Rated Voltage: 12/24V DC 9-32V DC - Operating Range: - Current Draw: <350mA - Dust / Water Proof: IP67 Control Box - Operating Temperature: -30 to +85°C

#### LED INDICATORS

- Proximity Alert:

1.1 - 1.5M Slow Flash 0.6 - 1.0M Medium Flash 0.4 - 0.5M Fast Flash 0.0 - 0.3M Solid Light

Flexible Polymer - Arm Type: 192mm - Arm Length:

#### **SENSORS**

- Detecting Distance: - Detection Reaction Time: - Sensor Type: - Colour: Black - Sensor Cable Length:

- Sensor Installation:

0.0 - 1.5M <100ms

Rubber 2 x 3M Lead 2 x 6M Lead

Flush, Under or Top Mount Angle Shims