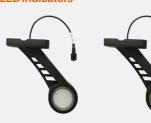

#### LED INDICATORS

- Proximity Alert:

1.1 - 1.5M Slow Flash 0.6 - 1.0M Medium Flash 0.4 - 0.5M Fast Flash 0.0 - 0.3M Solid Light

Flexible Polymer - Arm Type: 192mm - Arm Length:

#### **LED Indicators**