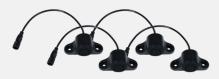

: 12/24V DC 9-32V DC - Operating Range: - Current Draw: <350mA - Dust / Water Proof: IP67 Control Box - Operating Temperature: -30 to +85°C

#### LED INDICATORS

- Proximity Alert:

1.1 - 1.5M Slow Flash 0.6 - 1.0M Medium Flash 0.4 - 0.5M Fast Flash 0.0 - 0.3M Solid Light

Flexible Polymer - Arm Type: 192mm - Arm Length:

#### **SENSORS**

- Detecting Distance: - Detection Reaction Time: - Sensor Type: - Colour: Black - Sensor Cable Length:

- Sensor Installation:

0.0 - 1.5M <100ms

Rubber 2 x 3M Lead 2 x 6M Lead

Flush, Under or Top Mount Angle Shims







Due to improvements in technology and design, specifications are subject to change without notice. Made in China



**AUTOBACS** Audioxtra is a subsidiary of the AUTOBACS SEVEN Global Network

# INCLUDED IN THE BOX



#### 4 Sensors



#### **LED Indicators**



### **Control Box**



#### Sensor Mounts



**Installation Hardware** 

# **PACKAGING & PRODUCT INFORMATION**

Outer Carton Dimension: Gift Box Dimension:

50 2 (H) x 46 3 (W) x 33 7 (L) mm 86 (H) x 241 (W) x 332 (L) mm

Outer Carton Weight: Gift Box Weight:

15.6 kg

1.483 kg

Units per Carton:

**2**YEAR WARRANTY