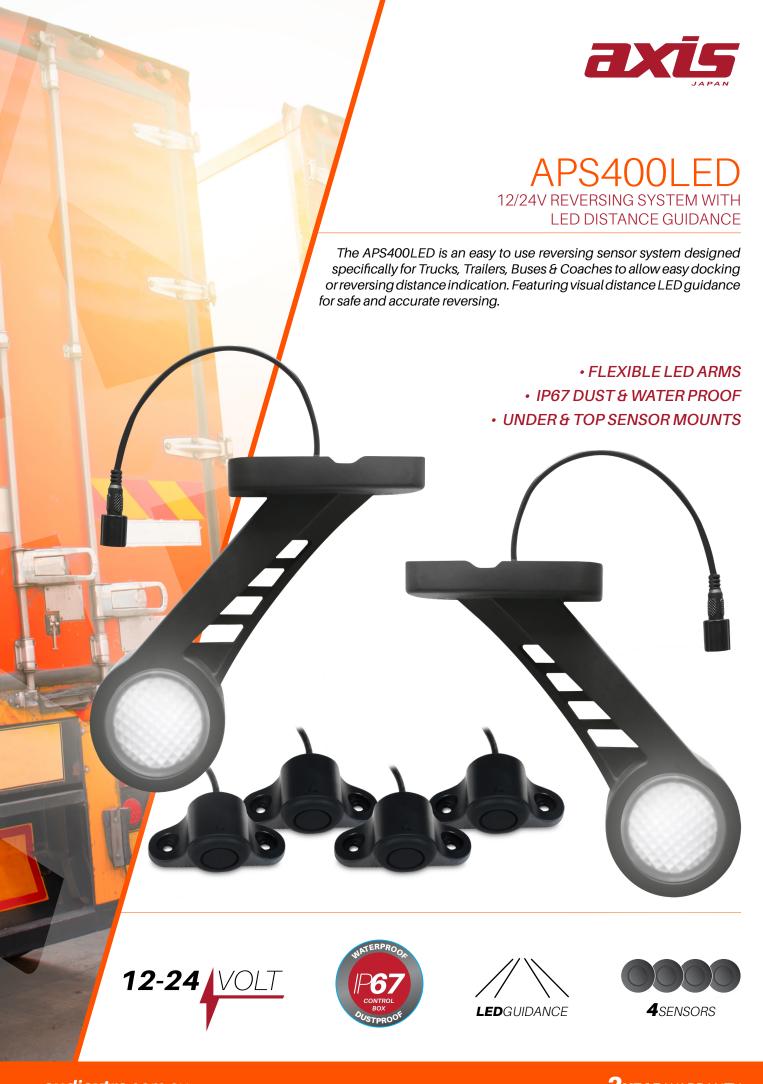

# APS400LED 12/24V REVERSING SYSTEM with LED DISTANCE GUIDANCE

#### GENERAL

- Detection Range: 0.3 ~ 1.5 - Rated Voltage: 12/24V DC 9-32V DC - Operating Range: - Current Draw: <350mA - Dust / Water Proof: IP67 Control Box - Operating Temperature: -30 to +85°C

#### LED INDICATORS

- Proximity Alert:

1.1 - 1.5M Slow Flash 0.6 - 1.0M Medium Flash 0.4 - 0.5M Fast Flash 0.0 - 0.3M Solid Light

Flexible Polymer - Arm Type: 192mm - Arm Length:

#### **SENSORS**

- Detecting Distance: - Detection Reaction Time: - Sensor Type: - Colour: Black - Sensor Cable Length:

- Sensor Installation:

0.0 - 1.5M <100ms

Rubber 2 x 3M Lead 2 x 6M Lead

Flush, Under or Top Mount Angle Shims