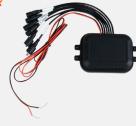

Draw: <350mA - Dust / Water Proof: IP67 Control Box - Operating Temperature: -30 to +85°C

#### LED INDICATORS

- Proximity Alert:

1.1 - 1.5M Slow Flash 0.6 - 1.0M Medium Flash 0.4 - 0.5M Fast Flash 0.0 - 0.3M Solid Light

Flexible Polymer - Arm Type: 192mm - Arm Length:

#### **SENSORS**

- Detecting Distance: - Detection Reaction Time: - Sensor Type: - Colour: Black - Sensor Cable Length:

- Sensor Installation:

0.0 - 1.5M <100ms

Rubber 2 x 3M Lead 2 x 6M Lead

Flush, Under or Top Mount Angle Shims







Due to improvements in technology and design, specifications are subject to change without notice. Made in China



**AUTOBACS** Audioxtra is a subsidiary of the AUTOBACS SEVEN Global Network

# INCLUDED IN THE BOX



#### 4 Sensors



#### **LED Indicators**



### **Control Box**



#### Sensor Mounts



**Installation Hardware** 

# **PACKAGING & PRODUCT INFORMATION**

Outer Carton Dimension: Gift Box Dimension:

50 2 (H) x 46 3 (W) x 33 7 (L) mm 86 (H) x 241 (W) x 332 (L) mm

Outer Carton Weight: Gift Box Weight:

15.6 kg

1.483 kg

Units per Carton:

**2**YEAR WARRANTY